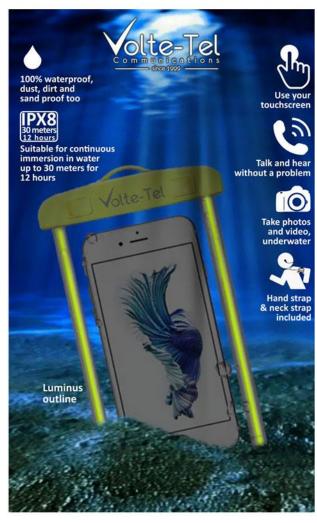

## ARMBAND-WATERPROOF 2 IN 1 LUMINUS IPX8 30m CASE VOLTE-TEL

Carry and use your favorite smartphone with extreme comfort, on the beach, in the rain, underwater and even in the snow during your winter excursions! The new **2IN1 LUMINUS IPX8**30m waterproof - armband case by VOLTE-TEL always keeps all water out and preserves your phone's functionality. The new case's surface makes it easy to use all functions of your smartphone (web-surfing, playing music, taking photos). At the same time, it offers great protection from sand, dust and scratches. This case is IPX8 certified, which means it can be used for taking underwater photos or videos up to 30m and for up to 12 hours. It glows in the dark, comes with a strap for easy transfer and it even possesses a detachable bracelet on its back side, so that you can carry it without using your hands as you dive.