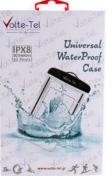

## ARMBAND-WATERPROOF 2 IN 1 LUMINUS IPX8 30m CASE VOLTE-TEL

Carry and use your favorite smartphone with extreme comfort, on the beach, in the rain, underwater and even in the snow during your winter excursions! The new **2IN1 LUMINUS IPX8**30m waterproof - armband case by VOLTE-TEL always keeps all water out and preserves your phone's functionality. The new case's surface makes it easy to use all functions of your smartphone (web-surfing, playing music, taking photos). At the same time, it offers great protection from sand, dust and scratches. This case is IPX8 certified, which means it can be used for taking underwater photos or videos up to 30m and for up to 12 hours. It glows in the dark, comes with a strap for easy transfer and it even possesses a detachable bracelet on its back side, so that you can carry it without using your hands as you dive.