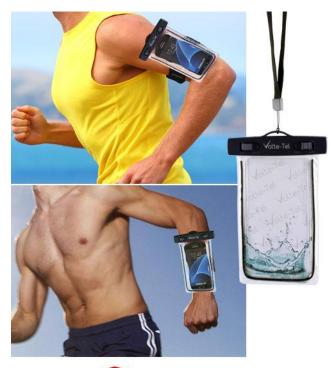

## ARMBAND-WATERPROOF 2 IN 1 LUMINUS IPX8 30m CASE VOLTE-TEL

Carry and use your favorite smartphone with extreme comfort, on the beach, in the rain, underwater and even in the snow during your winter excursions! The new **2IN1 LUMINUS IPX8**30m waterproof - armband case by VOLTE-TEL always keeps all water out and preserves your phone's functionality. The new case's surface makes it easy to use all functions of your smartphone (web-surfing, playing music, taking photos). At the same time, it offers great protection from sand, dust and scratches. This case is IPX8 certified, which means it can be used for taking underwater photos or videos up to 30m and for up to 12 hours. It glows in the dark, comes with a strap for easy transfer and it even possesses a detachable bracelet on its back side, so that you can carry it without using your hands as you dive.